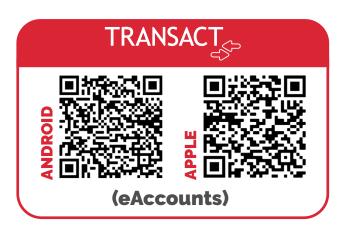

## **Submit Photo with app**

- Download Transact eAccounts
- Search Mid-Plains Community College and select
- Select Azure AD
- Login with your MPCC email and password
- Click the gear in the top right
- Second from the bottom, select **Submit ID Photo**