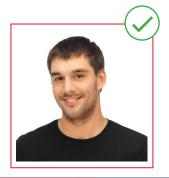

### **PHOTO GUIDELINES**

Submit a recent color photo with a plain, neutral background.

Note: Taking a photo with most smart phones/devices works well

No Hand Gestures | No Sunglasses | No Filters or Facepaint
No Hats | No Props | No Blurry Photos | No Black & White Photos
No Shadows | No Close up Photos